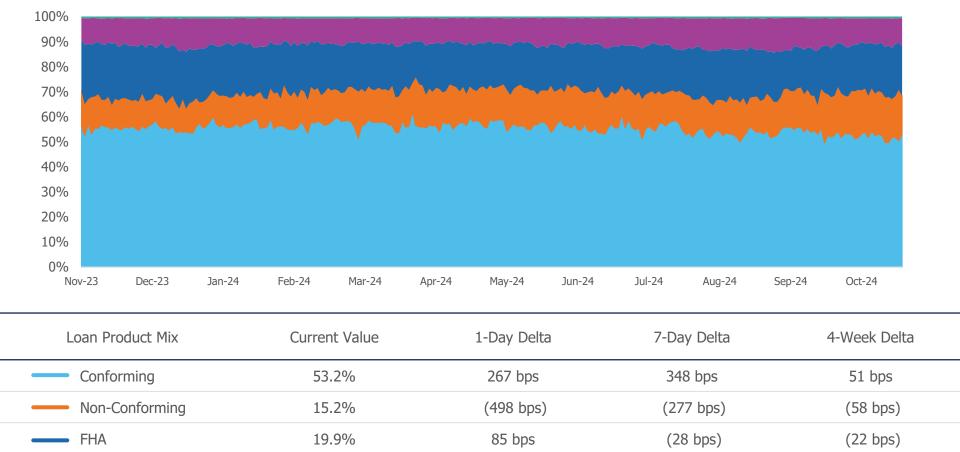

## **MIX OF BUSINESS BY LOAN PRODUCT**

145 bps

1 bps

31 bps

(2 bps)

(37 bps)

(6 bps)

11.1%

0.6%

VA

**USDA** 