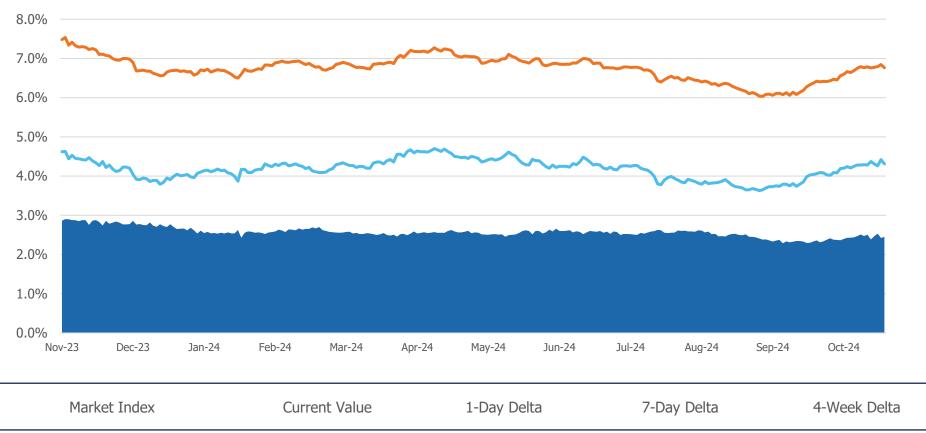

## **30-YR CONFORMING TO 10-YR TREASURY RATE SPREAD**

| Market Index          | Current Value | 1-Day Delta | 7-Day Delta | 4-Week Delta |
|-----------------------|---------------|-------------|-------------|--------------|
| 10-YR Treasury        | 4.31%         | (11 bps)    | 3 bps       | 25 bps       |
| 30-YR Conforming      | 6.76%         | (8 bps)     | (3 bps)     | 34 bps       |
| 10-YR to 30-YR Spread | 2.45%         | 3 bps       | (6 bps)     | 9 bps        |