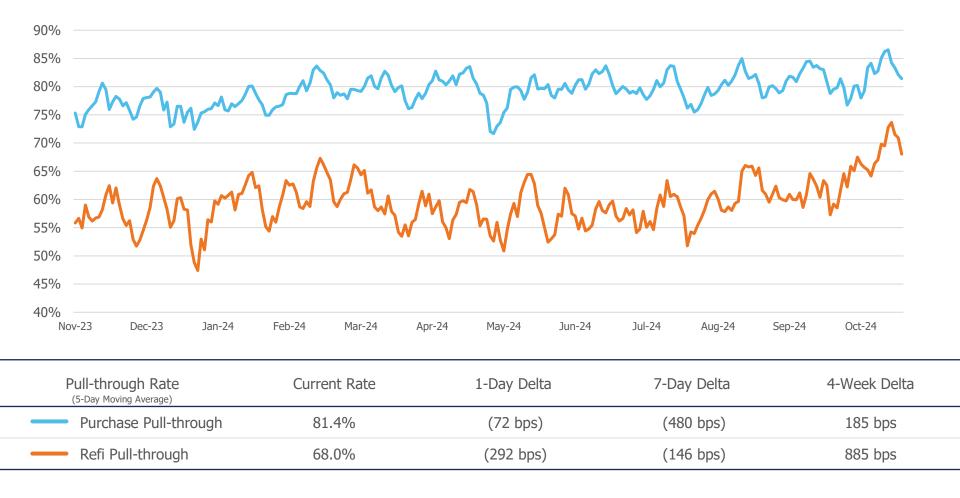

(5.7%)         | 6.2%           | (18.2%)         |
| Cash-out Refinance                                     | 10            | (1.9%)         | 5.2%           | (2.1%)          |
| Rate-Term Refinance                                    | 6             | (4.2%)         | 8.7%           | (50.7%)         |
| Total                                                  | 77            | (5.1%)         | 6.3%           | (20.9%)         |
| Refinance Share*                                       | 20.8%         | 48 bps         | 5 bps          | (261 bps)       |

<sup>\*</sup>Refinance Share changes reflect inter-period delta



## **MIX OF BUSINESS BY LOAN PRODUCT**



145 bps

1 bps



31 bps

(2 bps)

(37 bps)

(6 bps)

11.1%

0.6%

VA

**USDA** 

## **PURCHASE & REFINANCE PULL-THROUGH RATES**





## **BEST EFFORTS TO MANDATORY DELIVERY SPREADS**



| Best Efforts vs. Mandatory (5-Day Moving Average) | Current Spread | 1-Day Delta | 7-Day Delta | 4-Week Delta |
|---------------------------------------------------|----------------|-------------|-------------|--------------|
| 30-YR Conforming                                  | 30 bps         | 2 bps       | (2 bps)     | 6 bps        |
| 15-YR Conforming                                  | 35 bps         | 4 bps       | 8 bps       | 14 bps       |
| 30-YR Government                                  | 21 bps         | 2 bps       | bps         | (5 bps)      |



### LEGAL DISCLAIMER

### DISCLAIMER

The content contained in the Daily Market Briefing ("the Data") are those of Optimal Blue, LLC (or "Optimal Blue") and may change at