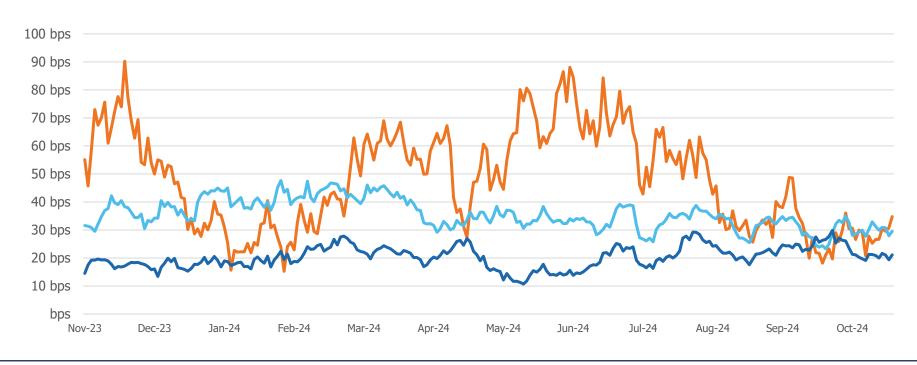

## **BEST EFFORTS TO MANDATORY DELIVERY SPREADS**

| Best Efforts vs. Mandatory (5-Day Moving Average) | Current Spread | 1-Day Delta | 7-Day Delta | 4-Week Delta |
|---------------------------------------------------|----------------|-------------|-------------|--------------|
| 30-YR Conforming                                  | 30 bps         | 2 bps       | (2 bps)     | 6 bps        |
| 15-YR Conforming                                  | 35 bps         | 4 bps       | 8 bps       | 14 bps       |
| 30-YR Government                                  | 21 bps         | 2 bps       | bps         | (5 bps)      |