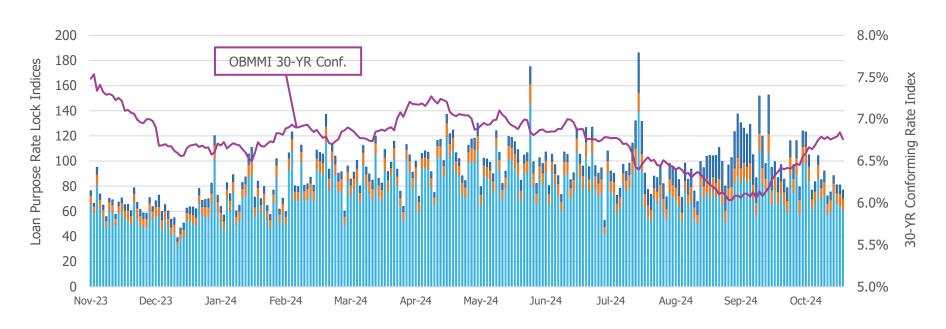

## **RATE LOCK VOLUME BY LOAN PURPOSE**

| Market Volume Index<br>(Total Volume indexed to 100 on | Current Value | 1-Day % Change | 7-Day % Change | 4-Week % Change |
|--------------------------------------------------------|---------------|----------------|----------------|-----------------|
| Purchase                                               | 61            | (5.7%)         | 6.2%           | (18.2%)         |
| Cash-out Refinance                                     | 10            | (1.9%)         | 5.2%           | (2.1%)          |
| Rate-Term Refinance                                    | 6             | (4.2%)         | 8.7%           | (50.7%)         |
| Total                                                  | 77            | (5.1%)         | 6.3%           | (20.9%)         |
| Refinance Share*                                       | 20.8%         | 48 bps         | 5 bps          | (261 bps)       |

<sup>\*</sup>Refinance Share changes reflect inter-period delta