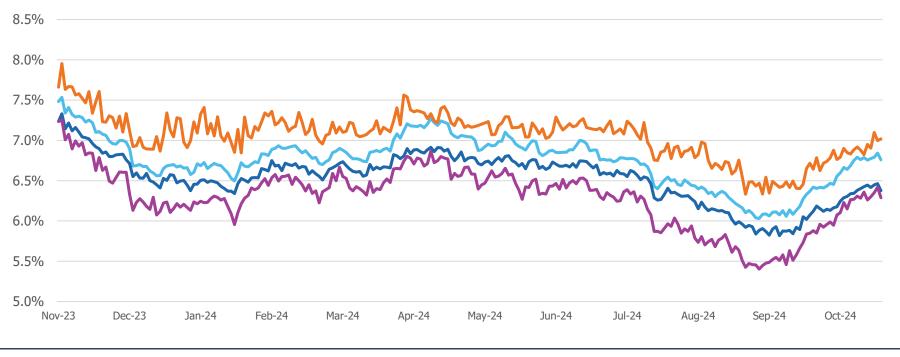

## **MARKET RATE INDICES**

| Market Index     | Current Rate | 1-Day Delta | 7-Day Delta | 4-Week Delta |
|------------------|--------------|-------------|-------------|--------------|
| 30 YR Conforming | 6.76%        | (8 bps)     | (3 bps)     | 34 bps       |
| 30 YR Jumbo      | 7.02%        | 2 bps       | 20 bps      | 38 bps       |
| 30 YR FHA        | 6.38%        | (9 bps)     | (5 bps)     | 26 bps       |
| 30 YR VA         | 6.29%        | (13 bps)    | (7 bps)     | 41 bps       |