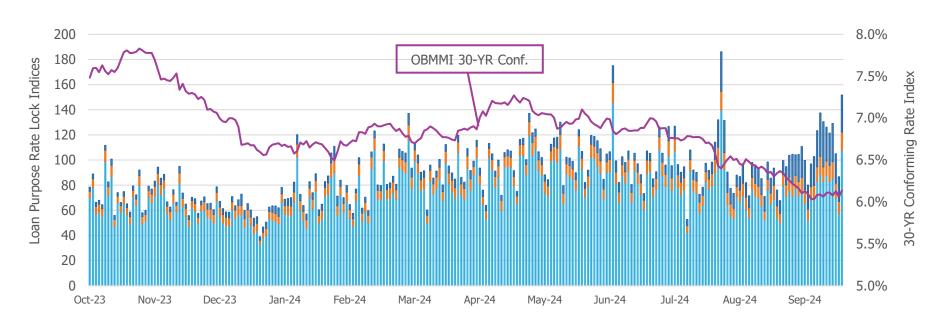

## **MARKET RATE INDICES**

| Market Index     | Current Rate | 1-Day Delta | 7-Day Delta | 4-Week Delta |
|------------------|--------------|-------------|-------------|--------------|
| 30 YR Conforming | 6.14%        | 8 bps       | 3 bps       | (23 bps)     |
| 30 YR Jumbo      | 6.42%        | (7 bps)     | (8 bps)     | (22 bps)     |
| 30 YR FHA        | 5.88%        | 1 bps       | (2 bps)     | (25 bps)     |
| 30 YR VA         | 5.63%        | 17 bps      | 11 bps      | (16 bps)     |

## RATE LOCK VOLUME BY LOAN PURPOSE

| Market Volume Index (Total Volume indexed to 100 on | Current Value | 1-Day % Change | 7-Day % Change | 4-Week % Change |
|-----------------------------------------------------|---------------|----------------|----------------|-----------------|
| Purchase                                            | 108           | 88.5%          | 23.0%          | 115.2%          |
| Cash-out Refinance                                  | 15            | 48.3%          | 26.4%          | 96.4%           |
| Rate-Term Refinance                                 | 29            | 49.2%          | 9.0%           | 187.4%          |
| Total                                               | 152           | 75.0%          | 20.3%          | 124.0%          |
| Refinance Share*                                    | 29.0%         | (507 bps)      | (155 bps)      | 292 bps         |