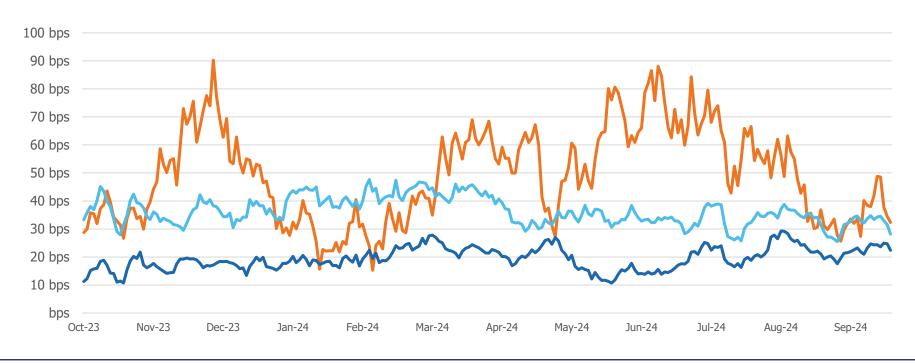

## **BEST EFFORTS TO MANDATORY DELIVERY SPREADS**

| Best Efforts vs. Mandatory (5-Day Moving Average) | Current Spread | 1-Day Delta | 7-Day Delta | 4-Week Delta |
|---------------------------------------------------|----------------|-------------|-------------|--------------|
| 30-YR Conforming                                  | 28 bps         | (3 bps)     | (5 bps)     | (1 bps)      |
| 15-YR Conforming                                  | 32 bps         | (2 bps)     | (10 bps)    | 1 bps        |
| 30-YR Government                                  | 22 bps         | (2 bps)     | (2 bps)     | 3 bps        |