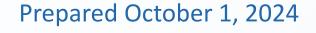

## **30-YR CONFORMING TO 10-YR TREASURY RATE SPREAD**

| Market Index          | Current Value | 1-Day Delta | 7-Day Delta | 4-Week Delta |
|-----------------------|---------------|-------------|-------------|--------------|
| 10-YR Treasury        | 3.81%         | 6 bps       | 6 bps       | (10 bps)     |
| 30-YR Conforming      | 6.14%         | 8 bps       | 3 bps       | (23 bps)     |
| 10-YR to 30-YR Spread | 2.33%         | 2 bps       | (3 bps)     | (13 bps)     |