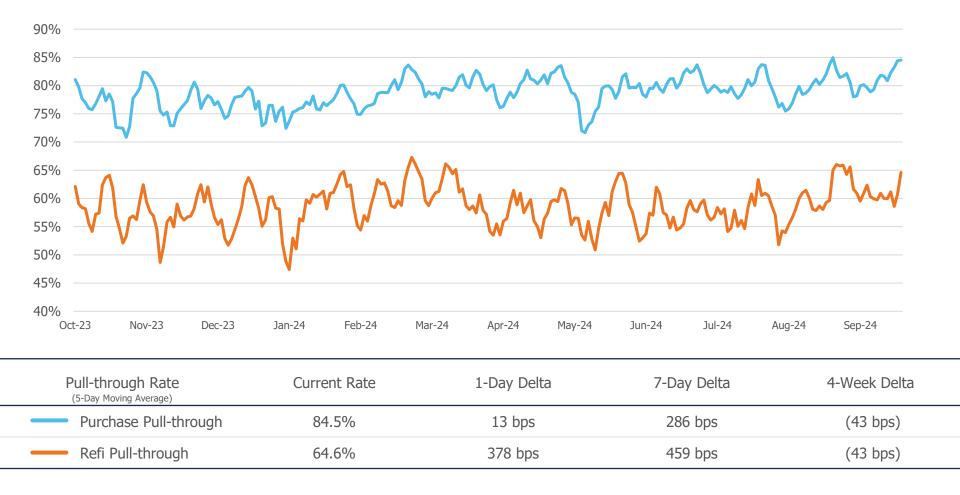

108           | 88.5%          | 23.0%          | 115.2%          |
| Cash-out Refinance                                  | 15            | 48.3%          | 26.4%          | 96.4%           |
| Rate-Term Refinance                                 | 29            | 49.2%          | 9.0%           | 187.4%          |
| Total                                               | 152           | 75.0%          | 20.3%          | 124.0%          |
| Refinance Share*                                    | 29.0%         | (507 bps)      | (155 bps)      | 292 bps         |

<sup>\*</sup>Refinance Share changes reflect inter-period delta



## **MIX OF BUSINESS BY LOAN PRODUCT**



6 bps

7 bps



(19 bps)

4 bps

64 bps

12 bps

11.8%

0.6%

VA

**USDA** 

## **PURCHASE & REFINANCE PULL-THROUGH RATES**





## **BEST EFFORTS TO MANDATORY DELIVERY SPREADS**



| Best Efforts vs. Mandatory (5-Day Moving Average) | Current Spread | 1-Day Delta | 7-Day Delta | 4-Week Delta |
|---------------------------------------------------|----------------|-------------|-------------|--------------|
| 30-YR Conforming                                  | 28 bps         | (3 bps)     | (5 bps)     | (1 bps)      |
| 15-YR Conforming                                  | 32 bps         | (2 bps)     | (10 bps)    | 1 bps        |
| 30-YR Government                                  | 22 bps         | (2 bps)     | (2 bps)     | 3 bps        |



### LEGAL DISCLAIMER

### DISCLAIMER

The content contained in the Daily Market Briefing ("the Data") are those of Optimal Blue, LLC (or "Optimal Blue") and may change at