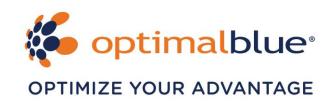

## **MARKET RATE INDICES**

| Market Index     | Current Rate | 1-Day Delta | 7-Day Delta | 4-Week Delta |
|------------------|--------------|-------------|-------------|--------------|
| 30 YR Conforming | 6.14%        | 8 bps       | 3 bps       | (23 bps)     |
| 30 YR Jumbo      | 6.42%        | (7 bps)     | (8 bps)     | (22 bps)     |
| 30 YR FHA        | 5.88%        | 1 bps       | (2 bps)     | (25 bps)     |
| 30 YR VA         | 5.63%        | 17 bps      | 11 bps      | (16 bps)     |