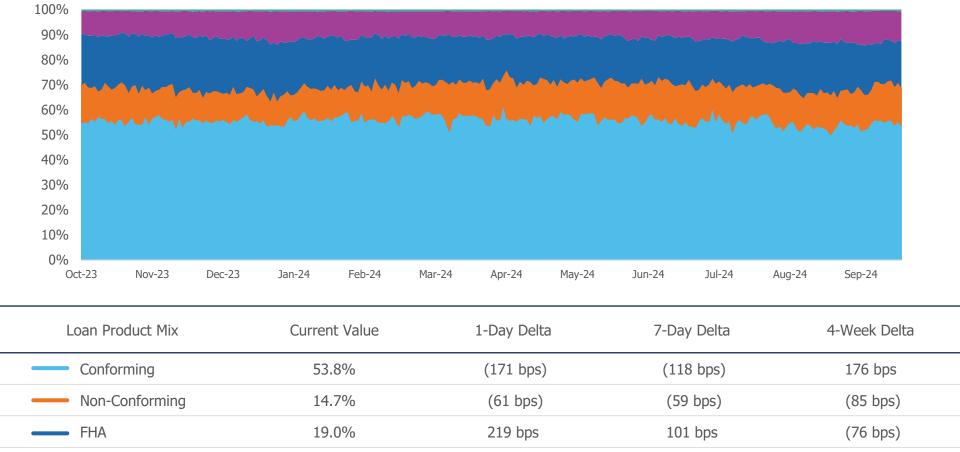

## **MIX OF BUSINESS BY LOAN PRODUCT**

6 bps

7 bps

(19 bps)

4 bps

64 bps

12 bps

11.8%

0.6%

VA

**USDA** 