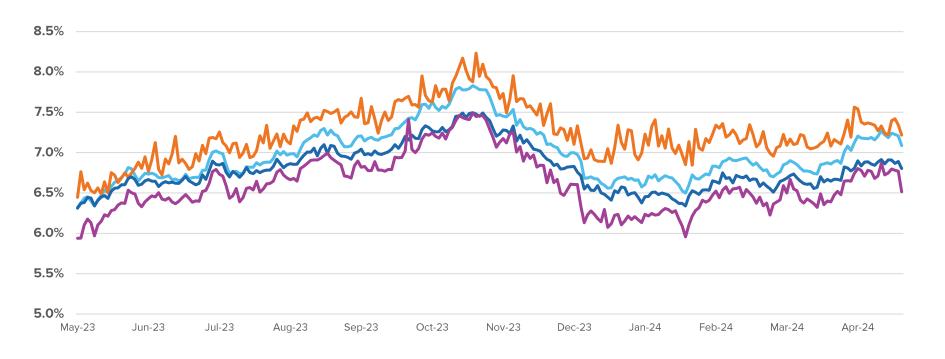

# MARKET RATE INDICES

| Market Index            | Current Rate | 1-Day Delta | 7-Day Delta | 4-Week Delta |
|-------------------------|--------------|-------------|-------------|--------------|
| <b>30 YR Conforming</b> | 7.09%        | (12 bps)    | (14 bps)    | 20 bps       |
| 30 YR Jumbo             | 7.22%        | (13 bps)    | (3 bps)     | 5 bps        |
|                         | 6.80%        | (9 bps)     | (6 bps)     | 13 bps       |
|                         | 6.52%        | (25 bps)    | (21 bps)    | 4 bps        |

### **30-YR CONFORMING TO 10-YR TREASURY RATE SPREAD**

| Market Index            | Current Value | 1-Day Delta | 7-Day Delta | 4-Week Delta |
|-------------------------|---------------|-------------|-------------|--------------|
| <b>10-YR Treasury</b>   | 4.50%         | (8 bps)     | (17 bps)    | 11 bps       |
| <b>30-YR</b> Conforming | 7.09%         | (12 bps)    | (14 bps)    | 20 bps       |
| 10-YR to 30-YR Spread   | 2.59%         | (4 bps)     | 3 bps       | 9 bps        |