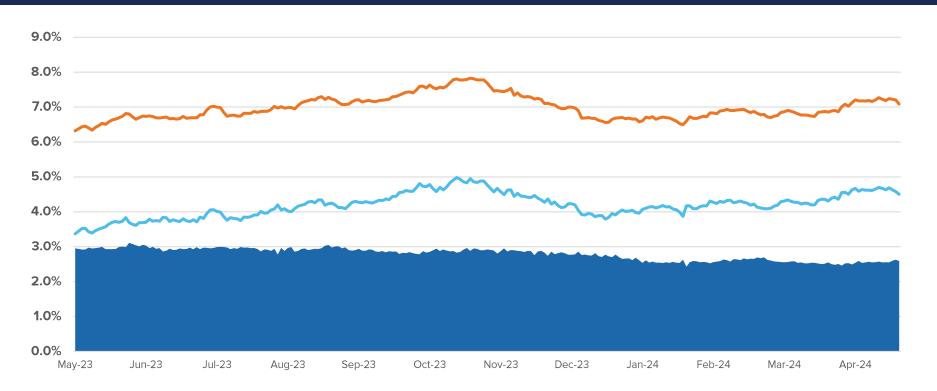

# MARKET RATE INDICES

| Market Index            | Current Rate | 1-Day Delta | 7-Day Delta | 4-Week Delta |
|-------------------------|--------------|-------------|-------------|--------------|
| <b>30 YR Conforming</b> | 7.09%        | (12 bps)    | (14 bps)    | 20 bps       |
| 30 YR Jumbo             | 7.22%        | (13 bps)    | (3 bps)     | 5 bps        |
|                         | 6.80%        | (9 bps)     | (6 bps)     | 13 bps       |
|                         | 6.52%        | (25 bps)    | (21 bps)    | 4 bps        |

# MIX OF BUSINESS BY LOAN PRODUCT

| Loan Product Mix | Current Value | 1-Day Delta | 7-Day Delta | 4-Week Delta |
|------------------|---------------|-------------|-------------|--------------|
| Conforming       | <b>58.1</b> % | (150 bps)   | 158 bps     | 224 bps      |
| Non-Conforming   | 12.8%         | 25 bps      | (254 bps)   | (357 bps)    |
| FHA              | 17.6%         | (29 bps)    | (71 bps)    | (4 bps)      |
| VA               | <b>11.0</b> % | 158 bps     | 174 bps     | 138 bps      |
| USDA             | 0.5%          | (4 bps)     | (6 bps)     | (1 bps)      |