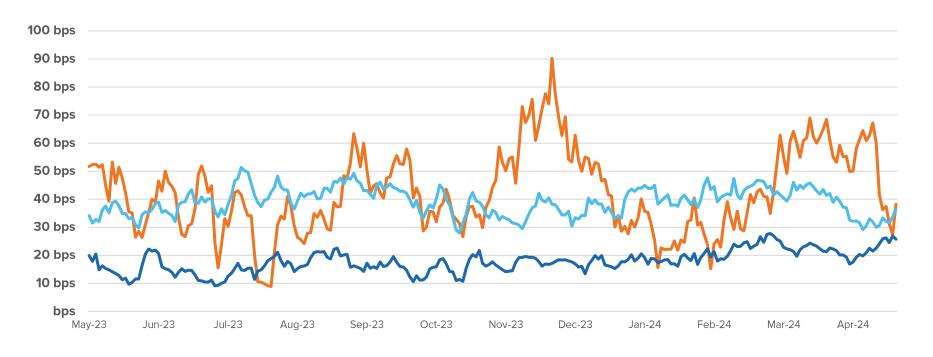

### **BEST EFFORTS TO MANDATORY DELIVERY SPREADS**

| Best Efforts vs. Mandatory<br>(5-Day Moving Average) | Current Spread | 1-Day Delta | 7-Day Delta | 4-Week Delta |
|------------------------------------------------------|----------------|-------------|-------------|--------------|
| <b>30-YR</b> Conforming                              | 36 bps         | 3 bps       | 6 bps       | (6 bps)      |
| <b>15-YR Conforming</b>                              | 38 bps         | 11 bps      | (3 bps)     | (23 bps)     |
| <b>30-YR Government</b>                              | <b>26</b> bps  | (1 bps)     | 2 bps       | 3 bps        |