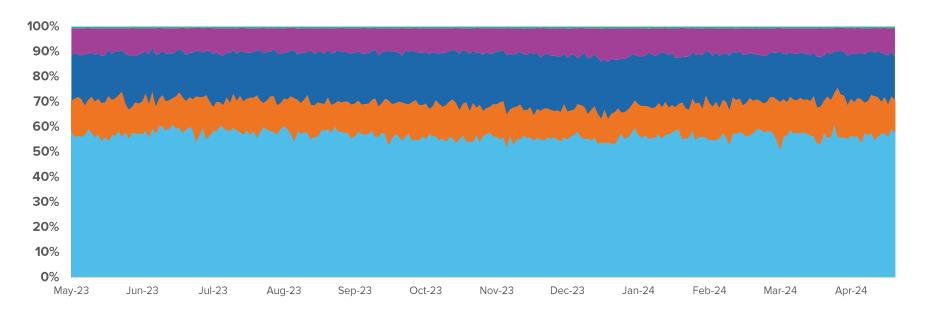

# MIX OF BUSINESS BY LOAN PRODUCT

| Loan Product Mix | Current Value | 1-Day Delta | 7-Day Delta | 4-Week Delta |
|------------------|---------------|-------------|-------------|--------------|
| Conforming       | <b>58.1</b> % | (150 bps)   | 158 bps     | 224 bps      |
| Non-Conforming   | 12.8%         | 25 bps      | (254 bps)   | (357 bps)    |
| FHA              | 17.6%         | (29 bps)    | (71 bps)    | (4 bps)      |
| VA               | <b>11.0</b> % | 158 bps     | 174 bps     | 138 bps      |
| USDA             | 0.5%          | (4 bps)     | (6 bps)     | (1 bps)      |