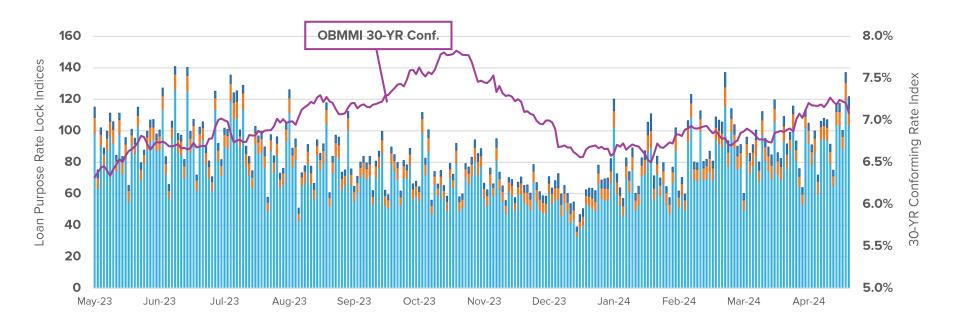

## RATE LOCK VOLUME BY LOAN PURPOSE

| Market Volume Index<br>(Total Volume indexed to 100 on 1/2/2020) | Current Value | 1-Day % Change | 7-Day % Change | 4-Week % Change |
|------------------------------------------------------------------|---------------|----------------|----------------|-----------------|
| Purchase                                                         | 104           | (13.1%)        | 58.9%          | 36.4%           |
| Cash-out Refinance                                               | 10            | (7.6%)         | 69.7%          | 13.9%           |
| Rate-Term Refinance                                              | 8             | 17.4%          | 116.1%         | 16.8%           |
| Total                                                            | 122           | (11.2%)        | 62.5%          | 32.8%           |
| <b>Refinance Share*</b>                                          | <b>14.8</b> % | 186 bps        | 192 bps        | (227 bps)       |