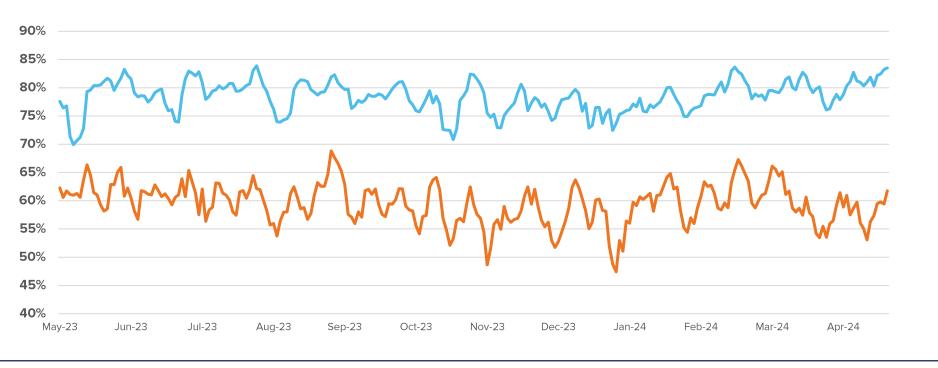

### **PURCHASE & REFINANCE PULL-THROUGH RATES**

| Pull-through Rate<br>(5-Day Moving Average) | Current Rate  | 1-Day Delta | 7-Day Delta | 4-Week Delta |
|---------------------------------------------|---------------|-------------|-------------|--------------|
| Purchase Pull-through                       | 83.5%         | 29 bps      | 165 bps     | 338 bps      |
| Refi Pull-through                           | <b>61.8</b> % | 234 bps     | 542 bps     | 828 bps      |