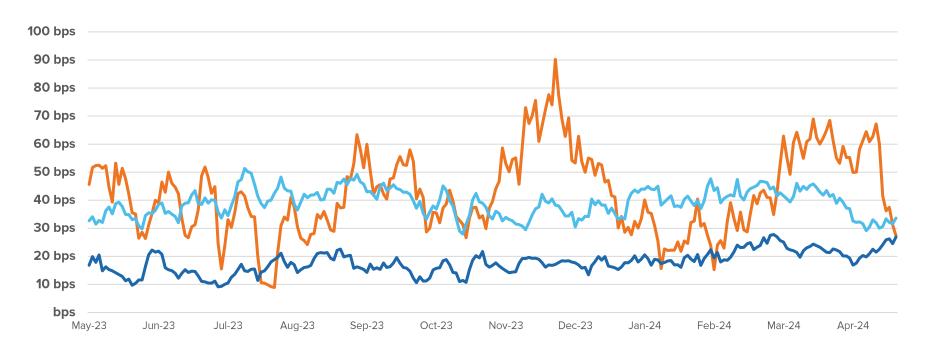

### **BEST EFFORTS TO MANDATORY DELIVERY SPREADS**

| Best Efforts vs. Mandatory<br>(5-Day Moving Average) | Current Spread | 1-Day Delta | 7-Day Delta | 4-Week Delta |
|------------------------------------------------------|----------------|-------------|-------------|--------------|
| <b>30-YR</b> Conforming                              | 34 bps         | 2 bps       | 4 bps       | (8 bps)      |
| <b>15-YR Conforming</b>                              | 27 bps         | (4 bps)     | (33 bps)    | (41 bps)     |
| <b>30-YR Government</b>                              | 27 bps         | 2 bps       | 4 bps       | 6 bps        |