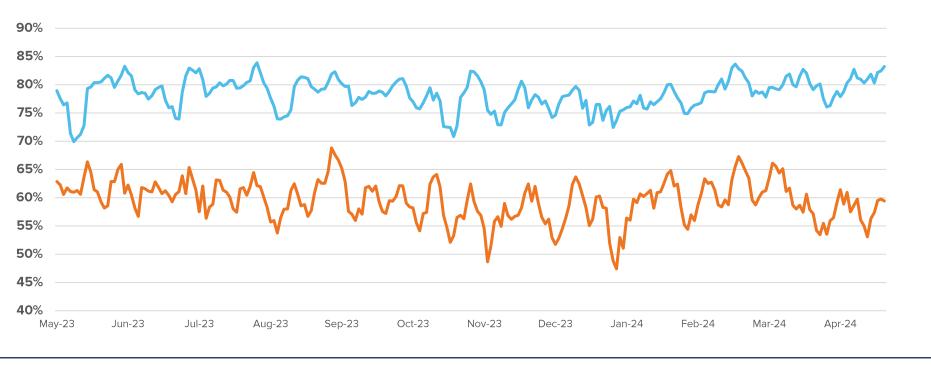

### **PURCHASE & REFINANCE PULL-THROUGH RATES**

| Pull-through Rate<br>(5-Day Moving Average) | Current Rate  | 1-Day Delta | 7-Day Delta | 4-Week Delta |
|---------------------------------------------|---------------|-------------|-------------|--------------|
| Purchase Pull-through                       | 83.2%         | 81 bps      | 225 bps     | 343 bps      |
| Refi Pull-through                           | <b>59.4</b> % | (35 bps)    | 637 bps     | 523 bps      |