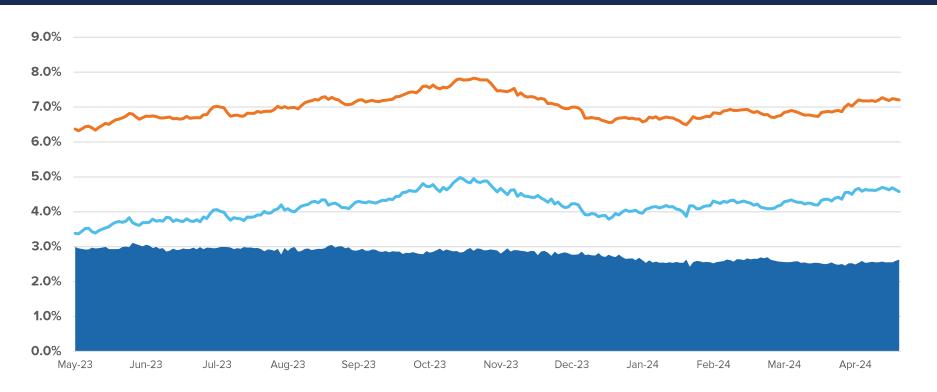

# MIX OF BUSINESS BY LOAN PRODUCT

| Loan Product Mix | Current Value | 1-Day Delta | 7-Day Delta | 4-Week Delta |
|------------------|---------------|-------------|-------------|--------------|
| Conforming       | 59.6%         | 310 bps     | 453 bps     | 117 bps      |
| Non-Conforming   | <b>12.6</b> % | (9 bps)     | (476 bps)   | 44 bps       |
| FHA              | <b>17.8</b> % | (159 bps)   | 73 bps      | (12 bps)     |
| VA               | 9.4%          | (131 bps)   | (58 bps)    | (136 bps)    |
| USDA             | 0.6%          | (11 bps)    | 8 bps       | (13 bps)     |