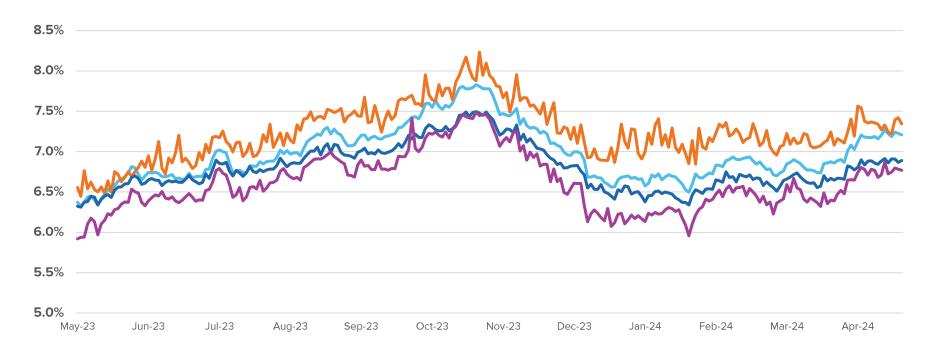

# MARKET RATE INDICES

| Market Index            | Current Rate  | 1-Day Delta | 7-Day Delta | 4-Week Delta |
|-------------------------|---------------|-------------|-------------|--------------|
| <b>30 YR Conforming</b> | <b>7.21</b> % | (2 bps)     | (6 bps)     | 35 bps       |
| 30 YR Jumbo             | 7.34%         | (8 bps)     | 1 bps       | 26 bps       |
|                         | 6.89%         | 2 bps       | (3 bps)     | 24 bps       |
|                         | 6.77%         | (1 bps)     | (10 bps)    | 38 bps       |

### **30-YR CONFORMING TO 10-YR TREASURY RATE SPREAD**

| Market Index            | Current Value | 1-Day Delta | 7-Day Delta | 4-Week Delta |
|-------------------------|---------------|-------------|-------------|--------------|
| <b>10-YR</b> Treasury   | <b>4.58</b> % | (5 bps)     | (12 bps)    | 27 bps       |
| <b>30-YR</b> Conforming | <b>7.21</b> % | (2 bps)     | (6 bps)     | 35 bps       |
| 10-YR to 30-YR Spread   | 2.63%         | 3 bps       | 6 bps       | 8 bps        |