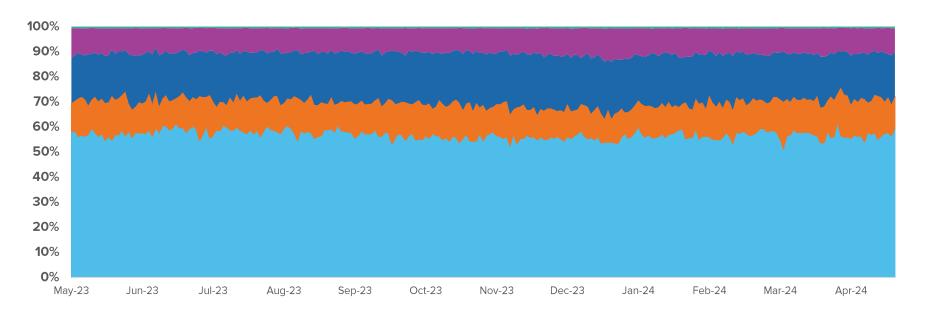

# MIX OF BUSINESS BY LOAN PRODUCT

| Loan Product Mix | Current Value | 1-Day Delta | 7-Day Delta | 4-Week Delta |
|------------------|---------------|-------------|-------------|--------------|
| Conforming       | 59.6%         | 310 bps     | 453 bps     | 117 bps      |
| Non-Conforming   | <b>12.6</b> % | (9 bps)     | (476 bps)   | 44 bps       |
| FHA              | <b>17.8</b> % | (159 bps)   | 73 bps      | (12 bps)     |
| VA               | 9.4%          | (131 bps)   | (58 bps)    | (136 bps)    |
| USDA             | 0.6%          | (11 bps)    | 8 bps       | (13 bps)     |