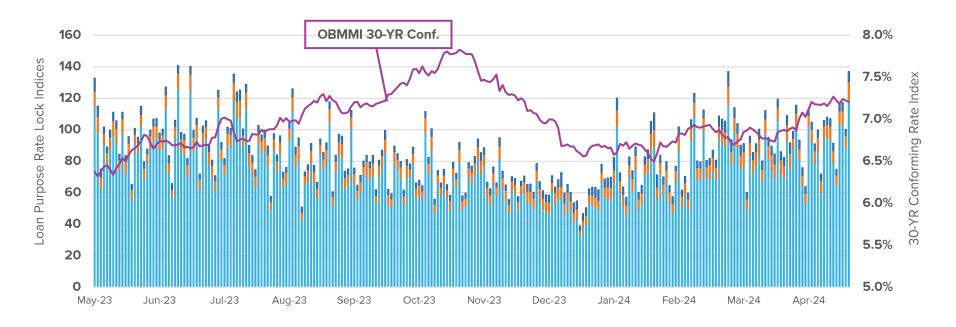

# RATE LOCK VOLUME BY LOAN PURPOSE

| Market Volume Index<br>(Total Volume indexed to 100 on 1/2/2020) | Current Value | 1-Day % Change | 7-Day % Change | 4-Week % Change |
|------------------------------------------------------------------|---------------|----------------|----------------|-----------------|
| Purchase                                                         | 119           | 35.1%          | 50.4%          | 28.2%           |
| Cash-out Refinance                                               | 11            | 39.1%          | 48.2%          | 10.7%           |
| Rate-Term Refinance                                              | 6             | 69.3%          | 44.5%          | 11.5%           |
| Total                                                            | 137           | 36.7%          | 49.9%          | 25.7%           |
| <b>Refinance Share*</b>                                          | <b>12.9</b> % | 105 bps        | (27 bps)       | (171 bps)       |

# MARKET RATE INDICES

| Market Index            | Current Rate  | 1-Day Delta | 7-Day Delta | 4-Week Delta |
|-------------------------|---------------|-------------|-------------|--------------|
| <b>30 YR Conforming</b> | <b>7.21</b> % | (2 bps)     | (6 bps)     | 35 bps       |
| 30 YR Jumbo             | 7.34%         | (8 bps)     | 1 bps       | 26 bps       |
|                         | 6.89%         | 2 bps       | (3 bps)     | 24 bps       |
|                         | 6.77%         | (1 bps)     | (10 bps)    | 38 bps       |