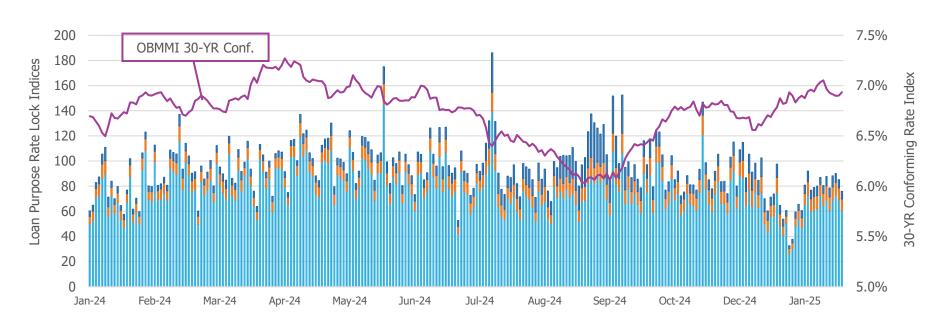

## **RATE LOCK VOLUME BY LOAN PURPOSE**

| Market Volume Index<br>(Total Volume indexed to 100 on | Current Value | 1-Day % Change | 7-Day % Change | 4-Week % Change |
|--------------------------------------------------------|---------------|----------------|----------------|-----------------|
| Purchase                                               | 61            | (12.0%)        | (12.3%)        | 24.5%           |
| Cash-out Refinance                                     | 9             | (5.2%)         | (17.4%)        | (0.1%)          |
| Rate-Term Refinance                                    | 6             | (7.3%)         | (17.9%)        | (10.0%)         |
| Total                                                  | 76            | (10.9%)        | (13.4%)        | 17.4%           |
| Refinance Share*                                       | 20.1%         | 104 bps        | (102 bps)      | (455 bps)       |

<sup>\*</sup>Refinance Share changes reflect inter-period delta