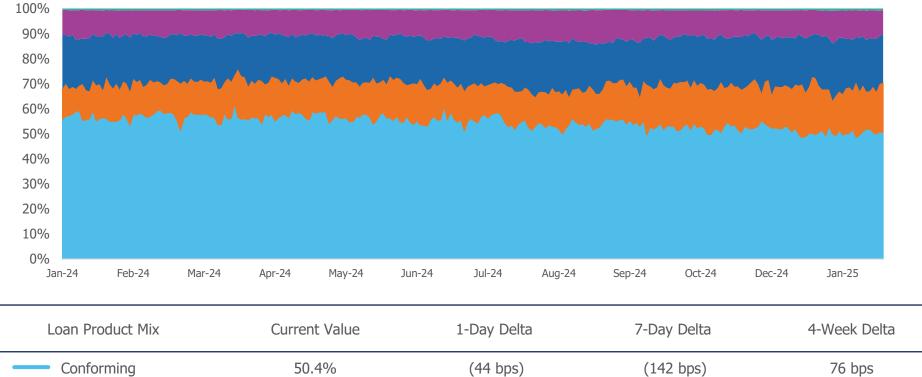

## MIX OF BUSINESS BY LOAN PRODUCT

| Loan Product Mix | Current Value | 1-Day Delta | 7-Day Delta | 4-Week Delta |
|------------------|---------------|-------------|-------------|--------------|
| Conforming       | 50.4%         | (44 bps)    | (142 bps)   | 76 bps       |
| Non-Conforming   | 19.9%         | 80 bps      | 487 bps     | (269 bps)    |
| — FHA            | 19.5%         | 31 bps      | (109 bps)   | 179 bps      |
| ── VA            | 9.6%          | (40 bps)    | (211 bps)   | 6 bps        |
| USDA             | 0.6%          | (28 bps)    | (25 bps)    | 8 bps        |