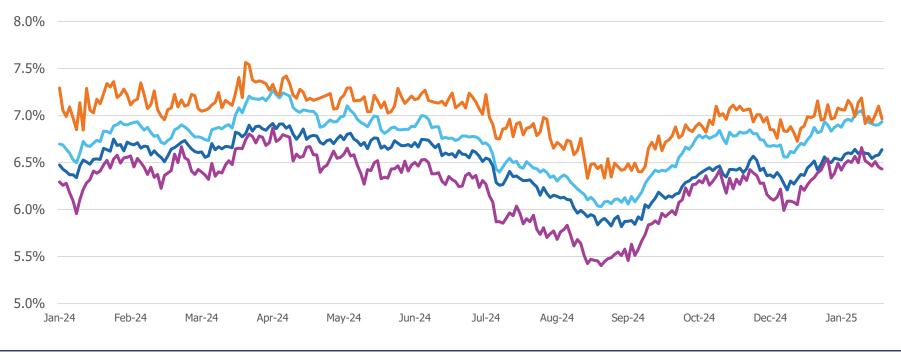

## **MARKET RATE INDICES**

| Market Index     | Current Rate | 1-Day Delta | 7-Day Delta | 4-Week Delta |
|------------------|--------------|-------------|-------------|--------------|
| 30 YR Conforming | 6.93%        | 3 bps       | (4 bps)     | 6 bps        |
| 30 YR Jumbo      | 6.96%        | (14 bps)    | 5 bps       | (3 bps)      |
| 30 YR FHA        | 6.64%        | 6 bps       | 4 bps       | 12 bps       |
|                  | 6.43%        | (2 bps)     | (9 bps)     | 9 bps        |