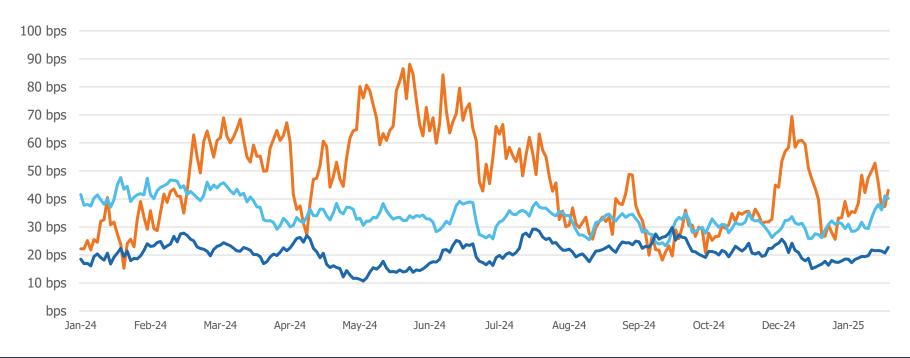

## **BEST EFFORTS TO MANDATORY DELIVERY SPREADS**

| Best Efforts vs. Mandatory (5-Day Moving Average) | Current Spread | 1-Day Delta | 7-Day Delta | 4-Week Delta |
|---------------------------------------------------|----------------|-------------|-------------|--------------|
| 30-YR Conforming                                  | 40 bps         | (1 bps)     | 7 bps       | 14 bps       |
| 15-YR Conforming                                  | 43 bps         | 6 bps       | (7 bps)     | 16 bps       |
| 30-YR Government                                  | 23 bps         | 2 bps       | 1 bps       | 6 bps        |