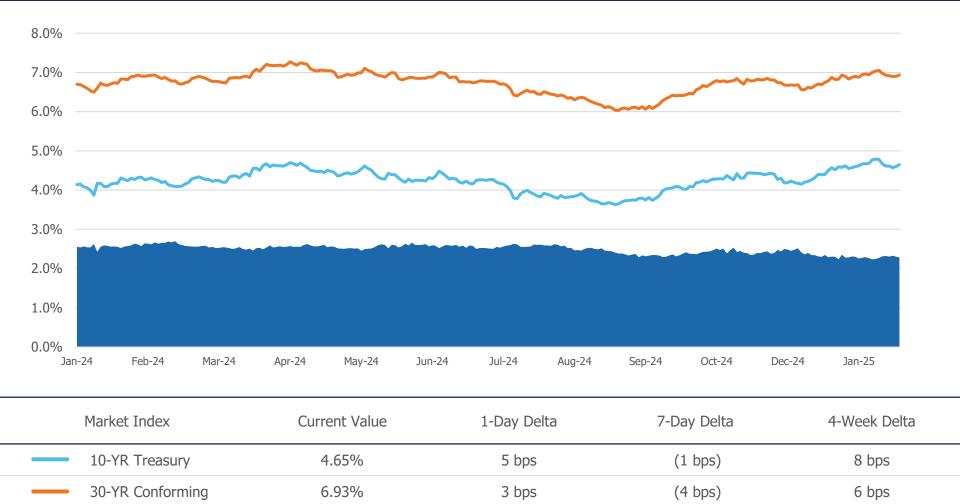

## **MARKET RATE INDICES**

| Market Index     | Current Rate | 1-Day Delta | 7-Day Delta | 4-Week Delta |
|------------------|--------------|-------------|-------------|--------------|
| 30 YR Conforming | 6.93%        | 3 bps       | (4 bps)     | 6 bps        |
| 30 YR Jumbo      | 6.96%        | (14 bps)    | 5 bps       | (3 bps)      |
| 30 YR FHA        | 6.64%        | 6 bps       | 4 bps       | 12 bps       |
|                  | 6.43%        | (2 bps)     | (9 bps)     | 9 bps        |

## **30-YR CONFORMING TO 10-YR TREASURY RATE SPREAD**

(2 bps)

(2 bps)

(3 bps)

2.28%

10-YR to 30-YR Spread