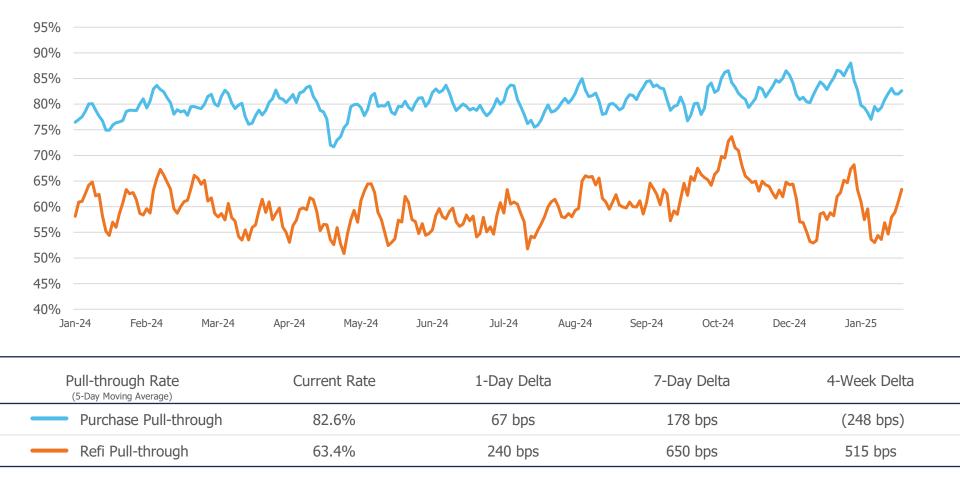

| 20.1%         | 104 bps        | (102 bps)      | (455 bps)       |

<sup>\*</sup>Refinance Share changes reflect inter-period delta



## MIX OF BUSINESS BY LOAN PRODUCT



| Loan Product Mix | Current Value | 1-Day Delta | 7-Day Delta | 4-Week Delta |
|------------------|---------------|-------------|-------------|--------------|
| Conforming       | 50.4%         | (44 bps)    | (142 bps)   | 76 bps       |
| Non-Conforming   | 19.9%         | 80 bps      | 487 bps     | (269 bps)    |
| — FHA            | 19.5%         | 31 bps      | (109 bps)   | 179 bps      |
| ── VA            | 9.6%          | (40 bps)    | (211 bps)   | 6 bps        |
| USDA             | 0.6%          | (28 bps)    | (25 bps)    | 8 bps        |



## **PURCHASE & REFINANCE PULL-THROUGH RATES**





## **BEST EFFORTS TO MANDATORY DELIVERY SPREADS**



| Best Efforts vs. Mandatory (5-Day Moving Average) | Current Spread | 1-Day Delta | 7-Day Delta | 4-Week Delta |
|---------------------------------------------------|----------------|-------------|-------------|--------------|
| 30-YR Conforming                                  | 40 bps         | (1 bps)     | 7 bps       | 14 bps       |
| 15-YR Conforming                                  | 43 bps         | 6 bps       | (7 bps)     | 16 bps       |
| 30-YR Government                                  | 23 bps         | 2 bps       | 1 bps       | 6 bps        |



### LEGAL DISCLAIMER

### DISCLAIMER

The content contained in the Daily Market Briefing ("the Data") are those of Optimal Blue, LLC (or "Optimal Blue") and may change at